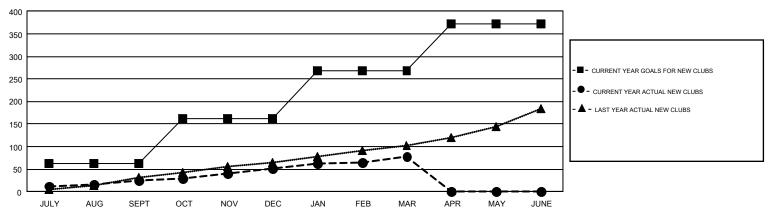

## REPORT DOES NOT INCLUDE CLUBS IN UNDISTRICTED AREAS.

|               | Club          | 98          |               | Members               |                           |                         |                                                    |  |
|---------------|---------------|-------------|---------------|-----------------------|---------------------------|-------------------------|----------------------------------------------------|--|
|               | RESULTS FOR   | R 2017-2018 |               | RESULTS FOR 2017-2018 |                           |                         |                                                    |  |
| QUARTER       | NEW CLUB GOAL | NEW CLUBS   | DROPPED CLUBS | QUARTER               | MEMBER GROWTH NET<br>GOAL | MEMBER GROWTH<br>ACTUAL | DROPPED<br>MEMBERS ACTUAL<br>(including transfers) |  |
| JULY/AUG/SEPT | 62            | 26          | 64            | JULY/AUG/SEPT         | 1,636                     | 7,595                   | 11,416                                             |  |
| OCT/NOV/DEC   | 100           | 26          | 131           | OCT/NOV/DEC           | 2,826                     | 7,614                   | 10,824                                             |  |
| JAN/FEB/MAR   | 107           | 27          | 55            | JAN/FEB/MAR           | 3,730                     | 8,666                   | 8,925                                              |  |
| APR/MAY/JUNE  | 104           | 0           | 0             | APR/MAY/JUNE          | 2,242                     | 0                       | 0                                                  |  |

## GOALS AND ACTUAL NEW CLUBS CUMULATIVE

| DROPPED CLUBS: 250  DROPPED MEMBERS                         |        | 6,117 CLUBS OF 11,603 ADDED 1 OR<br>MORE NEW MEMBERS | GENDER DISTRII<br>MALE<br>FEMALE | . , , , , , , , , , , , , , , , , , , , |        |
|-------------------------------------------------------------|--------|------------------------------------------------------|----------------------------------|-----------------------------------------|--------|
| DECEASED                                                    | 3,549  | CLICK HERE FOR CUMULATIVE                            | TOTAL FAMILY UNIT MEMBERS        |                                         | 58,198 |
| CLUB CANCELLED         1,731           OTHER         25,864 |        | MEMBERSHIP DATA                                      |                                  |                                         |        |
|                                                             |        |                                                      | FAMILY MEMBERS PAYING HALF DUES  |                                         | 29,848 |
| TOTAL                                                       | 31,144 |                                                      | DUES                             |                                         |        |