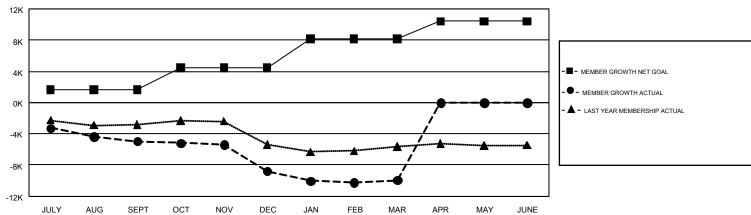

## REPORT DOES NOT INCLUDE CLUBS IN UNDISTRICTED AREAS.

|               | Club          | 98          |               | Members               |                           |                         |                                                    |  |
|---------------|---------------|-------------|---------------|-----------------------|---------------------------|-------------------------|----------------------------------------------------|--|
|               | RESULTS FOR   | R 2017-2018 |               | RESULTS FOR 2017-2018 |                           |                         |                                                    |  |
| QUARTER       | NEW CLUB GOAL | NEW CLUBS   | DROPPED CLUBS | QUARTER               | MEMBER GROWTH NET<br>GOAL | MEMBER GROWTH<br>ACTUAL | DROPPED<br>MEMBERS ACTUAL<br>(including transfers) |  |
| JULY/AUG/SEPT | 62            | 26          | 64            | JULY/AUG/SEPT         | 1,636                     | 7,595                   | 11,416                                             |  |
| OCT/NOV/DEC   | 100           | 26          | 131           | OCT/NOV/DEC           | 2,826                     | 7,614                   | 10,824                                             |  |
| JAN/FEB/MAR   | 107           | 27          | 55            | JAN/FEB/MAR           | 3,730                     | 8,666                   | 8,925                                              |  |
| APR/MAY/JUNE  | 104           | 0           | 0             | APR/MAY/JUNE          | 2,242                     | 0                       | 0                                                  |  |